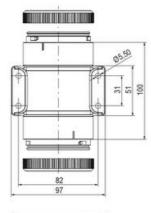

## DATA

| Lens colour                 | Orange     |
|-----------------------------|------------|
| IP class                    | IP66       |
| Light source                | LED        |
| Light type                  | Orange LED |
| Supply voltage              | 24 V       |
| Mounting                    | Bayonet    |
| Nominal current max         | 0,058 A    |
| Temperature operational min | -30 °C     |
| Temperature operational max | 60 °C      |
| Weight                      | 100 g      |

| Supply voltage ac/dc min   | 21,6 V  |
|----------------------------|---------|
| Supply voltage ac/dc max   | 26,4 V  |
| Nominal current min        | 0,058 A |
| Flash frequency            | 2 Hz    |
| Number of optional modules | 2       |
| Diameter                   | 70 mm   |