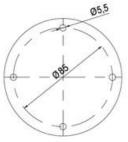

## DATA

| Lens colour                 | Orange     |
|-----------------------------|------------|
| IP class                    | IP66       |
| Light source                | LED        |
| Light type                  | Orange LED |
| Supply voltage              | 24 V       |
| Mounting                    | Bayonet    |
| Nominal current max         | 0,058 A    |
| Temperature operational min | -30 °C     |
| Temperature operational max | 60 °C      |
| Weight                      | 100 g      |

| Supply voltage ac/dc min   | 21,6 V  |
|----------------------------|---------|
| Supply voltage ac/dc max   | 26,4 V  |
| Nominal current min        | 0,058 A |
| Flash frequency            | 2 Hz    |
| Number of optional modules | 2       |
| Diameter                   | 70 mm   |