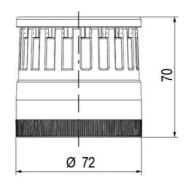

## DATA

| Lens colour                 | Orange     |
|-----------------------------|------------|
| IP class                    | IP66       |
| Light source                | LED        |
| Light type                  | Orange LED |
| Supply voltage              | 24 V       |
| Mounting                    | Bayonet    |
| Nominal current max         | 0,058 A    |
| Temperature operational min | -30 °C     |
| Temperature operational max | 60 °C      |
| Weight                      | 100 g      |

| Supply voltage ac/dc min   | 21,6 V  |
|----------------------------|---------|
| Supply voltage ac/dc max   | 26,4 V  |
| Nominal current min        | 0,058 A |
| Flash frequency            | 2 Hz    |
| Number of optional modules | 2       |
| Diameter                   | 70 mm   |