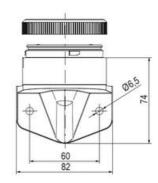

## DATA

| Lens colour                 | Orange     |
|-----------------------------|------------|
| IP class                    | IP66       |
| Light source                | LED        |
| Light type                  | Orange LED |
| Supply voltage              | 24 V       |
| Mounting                    | Bayonet    |
| Nominal current max         | 0,058 A    |
| Temperature operational min | -30 °C     |
| Temperature operational max | 60 °C      |
| Weight                      | 100 g      |

| Supply voltage ac/dc min   | 21,6 V  |
|----------------------------|---------|
| Supply voltage ac/dc max   | 26,4 V  |
| Nominal current min        | 0,058 A |
| Flash frequency            | 2 Hz    |
| Number of optional modules | 2       |
| Diameter                   | 70 mm   |