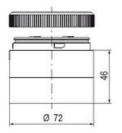

## DATA

| Lens colour                 | Orange     |
|-----------------------------|------------|
| IP class                    | IP66       |
| Light source                | LED        |
| Light type                  | Orange LED |
| Supply voltage              | 24 V       |
| Mounting                    | Bayonet    |
| Nominal current max         | 0,058 A    |
| Temperature operational min | -30 °C     |
| Temperature operational max | 60 °C      |
| Weight                      | 100 g      |

| Supply voltage ac/dc min   | 21,6 V  |
|----------------------------|---------|
| Supply voltage ac/dc max   | 26,4 V  |
| Nominal current min        | 0,058 A |
| Flash frequency            | 2 Hz    |
| Number of optional modules | 2       |
| Diameter                   | 70 mm   |