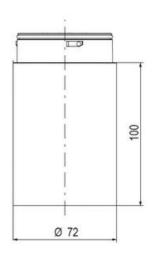

## DATA

| Lens colour                 | Orange     |
|-----------------------------|------------|
| IP class                    | IP66       |
| Light source                | LED        |
| Light type                  | Orange LED |
| Supply voltage              | 24 V       |
| Mounting                    | Bayonet    |
| Nominal current max         | 0,058 A    |
| Temperature operational min | -30 °C     |
| Temperature operational max | 60 °C      |
| Weight                      | 100 g      |

| Supply voltage ac/dc min   | 21,6 V  |
|----------------------------|---------|
| Supply voltage ac/dc max   | 26,4 V  |
| Nominal current min        | 0,058 A |
| Flash frequency            | 2 Hz    |
| Number of optional modules | 2       |
| Diameter                   | 70 mm   |