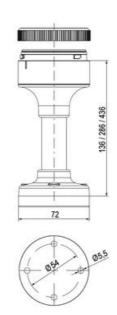

## DATA

| Lens colour                 | Orange     |
|-----------------------------|------------|
| IP class                    | IP66       |
| Light source                | LED        |
| Light type                  | Orange LED |
| Supply voltage              | 24 V       |
| Mounting                    | Bayonet    |
| Nominal current max         | 0,058 A    |
| Temperature operational min | -30 °C     |
| Temperature operational max | 60 °C      |
| Weight                      | 100 g      |

| Supply voltage ac/dc min   | 21,6 V  |
|----------------------------|---------|
| Supply voltage ac/dc max   | 26,4 V  |
| Nominal current min        | 0,058 A |
| Flash frequency            | 2 Hz    |
| Number of optional modules | 2       |
| Diameter                   | 70 mm   |