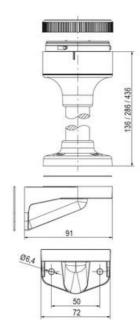

## DATA

| Lens colour                 | Orange     |
|-----------------------------|------------|
| IP class                    | IP66       |
| Light source                | LED        |
| Light type                  | Orange LED |
| Supply voltage              | 24 V       |
| Mounting                    | Bayonet    |
| Nominal current max         | 0,058 A    |
| Temperature operational min | -30 °C     |
| Temperature operational max | 60 °C      |
| Weight                      | 100 g      |

| Supply voltage ac/dc min   | 21,6 V  |
|----------------------------|---------|
| Supply voltage ac/dc max   | 26,4 V  |
| Nominal current min        | 0,058 A |
| Flash frequency            | 2 Hz    |
| Number of optional modules | 2       |
| Diameter                   | 70 mm   |