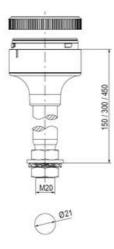

## DATA

| Lens colour                 | Orange     |
|-----------------------------|------------|
| IP class                    | IP66       |
| Light source                | LED        |
| Light type                  | Orange LED |
| Supply voltage              | 24 V       |
| Mounting                    | Bayonet    |
| Nominal current max         | 0,058 A    |
| Temperature operational min | -30 °C     |
| Temperature operational max | 60 °C      |
| Weight                      | 100 g      |

| Supply voltage ac/dc min   | 21,6 V  |
|----------------------------|---------|
| Supply voltage ac/dc max   | 26,4 V  |
| Nominal current min        | 0,058 A |
| Flash frequency            | 2 Hz    |
| Number of optional modules | 2       |
| Diameter                   | 70 mm   |