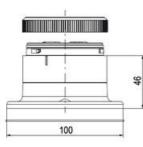

## DATA

| Lens colour                 | Orange     |
|-----------------------------|------------|
| IP class                    | IP66       |
| Light source                | LED        |
| Light type                  | Orange LED |
| Supply voltage              | 24 V       |
| Mounting                    | Bayonet    |
| Nominal current max         | 0,058 A    |
| Temperature operational min | -30 °C     |
| Temperature operational max | 60 °C      |
| Weight                      | 100 g      |

| Supply voltage ac/dc min   | 21,6 V  |
|----------------------------|---------|
| Supply voltage ac/dc max   | 26,4 V  |
| Nominal current min        | 0,058 A |
| Flash frequency            | 2 Hz    |
| Number of optional modules | 2       |
| Diameter                   | 70 mm   |