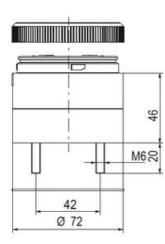

## DATA

| Lens colour                 | Orange     |
|-----------------------------|------------|
| IP class                    | IP66       |
| Light source                | LED        |
| Light type                  | Orange LED |
| Supply voltage              | 24 V       |
| Mounting                    | Bayonet    |
| Nominal current max         | 0,058 A    |
| Temperature operational min | -30 °C     |
| Temperature operational max | 60 °C      |
| Weight                      | 100 g      |

| Supply voltage ac/dc min   | 21,6 V  |
|----------------------------|---------|
| Supply voltage ac/dc max   | 26,4 V  |
| Nominal current min        | 0,058 A |
| Flash frequency            | 2 Hz    |
| Number of optional modules | 2       |
| Diameter                   | 70 mm   |