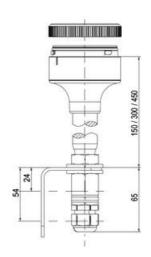

## DATA

| Lens colour                 | Orange     |
|-----------------------------|------------|
| IP class                    | IP66       |
| Light source                | LED        |
| Light type                  | Orange LED |
| Supply voltage              | 24 V       |
| Mounting                    | Bayonet    |
| Nominal current max         | 0,058 A    |
| Temperature operational min | -30 °C     |
| Temperature operational max | 60 °C      |
| Weight                      | 100 g      |

| Supply voltage ac/dc min   | 21,6 V  |
|----------------------------|---------|
| Supply voltage ac/dc max   | 26,4 V  |
| Nominal current min        | 0,058 A |
| Flash frequency            | 2 Hz    |
| Number of optional modules | 2       |
| Diameter                   | 70 mm   |