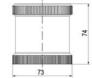

## DATA

| Lens colour                 | Orange     |
|-----------------------------|------------|
| IP class                    | IP66       |
| Light source                | LED        |
| Light type                  | Orange LED |
| Supply voltage              | 24 V       |
| Mounting                    | Bayonet    |
| Nominal current max         | 0,058 A    |
| Temperature operational min | -30 °C     |
| Temperature operational max | 60 °C      |
| Weight                      | 100 g      |

| Supply voltage ac/dc min   | 21,6 V  |
|----------------------------|---------|
| Supply voltage ac/dc max   | 26,4 V  |
| Nominal current min        | 0,058 A |
| Flash frequency            | 2 Hz    |
| Number of optional modules | 2       |
| Diameter                   | 70 mm   |